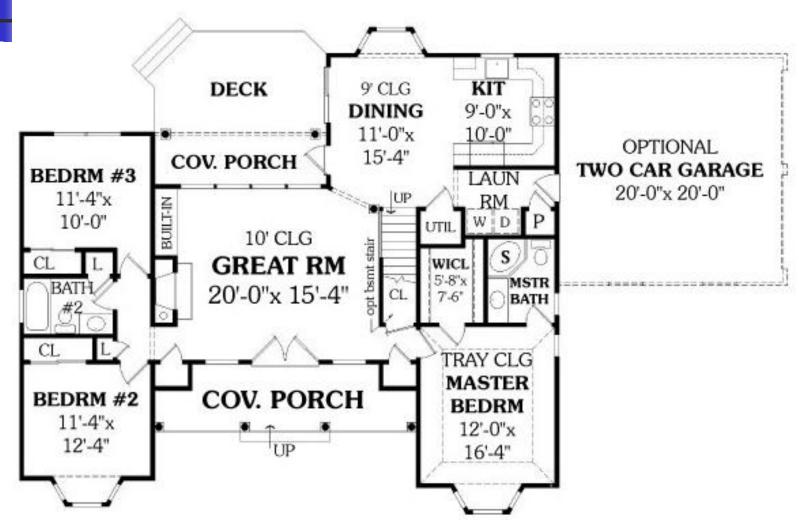

# Plan View

 Plan views or floor plans are used to show the interior layout of the building.

- Plan views show the location of the:
  - Rooms
  - Doors and windows
  - Interior walls
  - Closets
  - Stairwell
  - Electrical and plumbing systems

#### Plan View