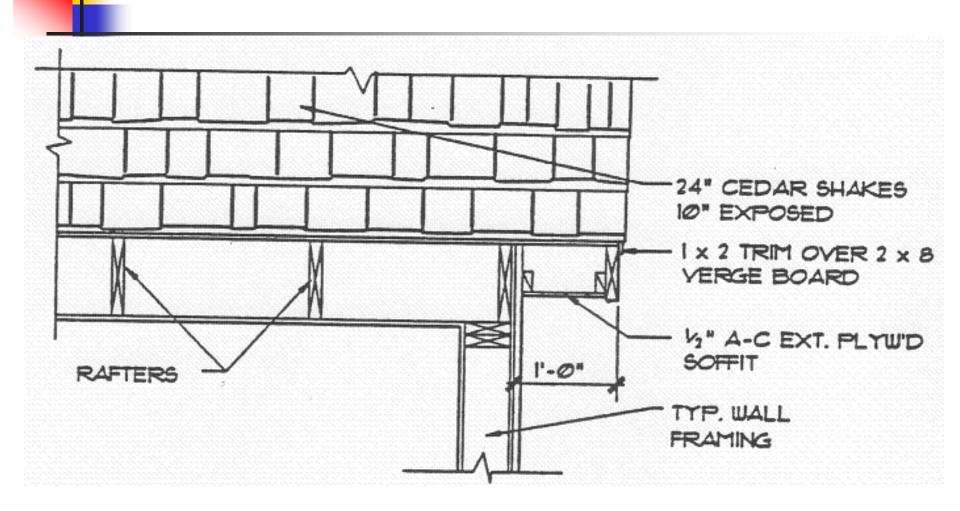

## **Detail View**

 Detail views are used to show the construction details of a small component of the building.