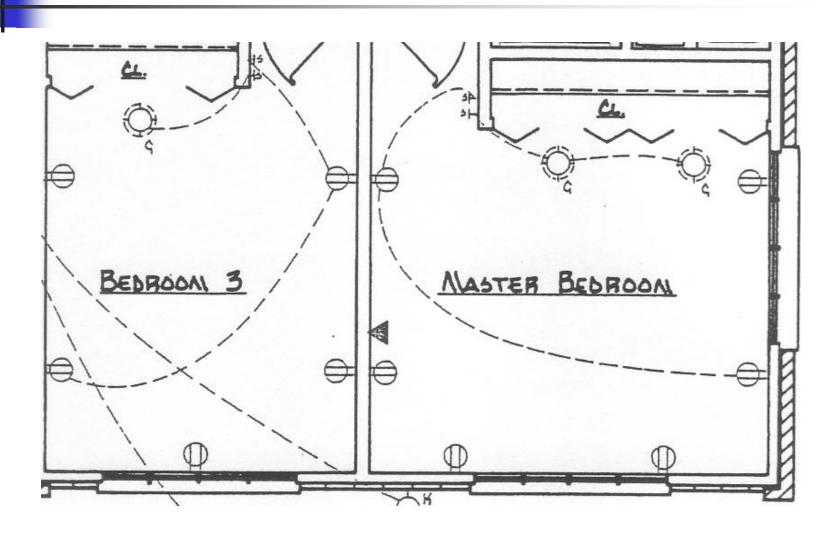

# Plan View

 Plan views or floor plans are used to show the interior layout of the building.

- Plan views show the location of the:
  - Rooms
  - Doors and windows
  - Interior walls
  - Closets
  - Stairwell
  - Electrical and plumbing systems

#### Plan View