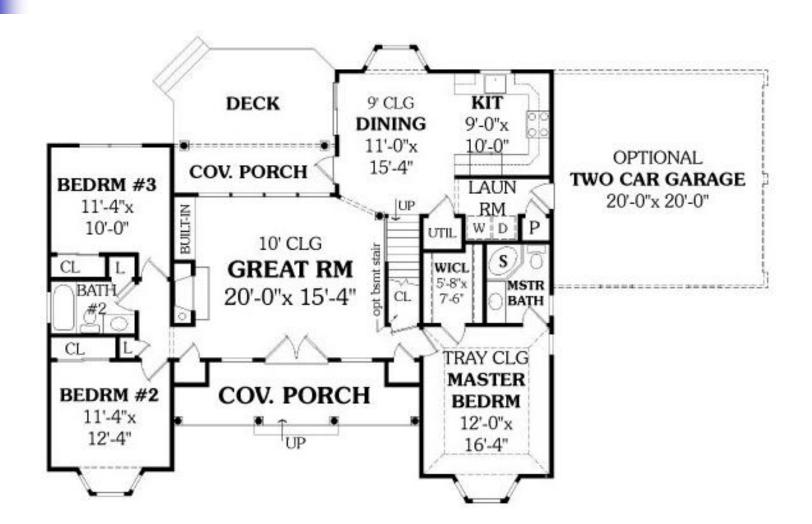

# Plan View

 Plan views or floor plans are used to show the interior layout of the building.

- Plan views show the location of the:
  - Rooms
  - Doors and windows
  - Interior walls
  - Closets
  - Stairwell
  - Electrical and plumbing systems

#### Plan View