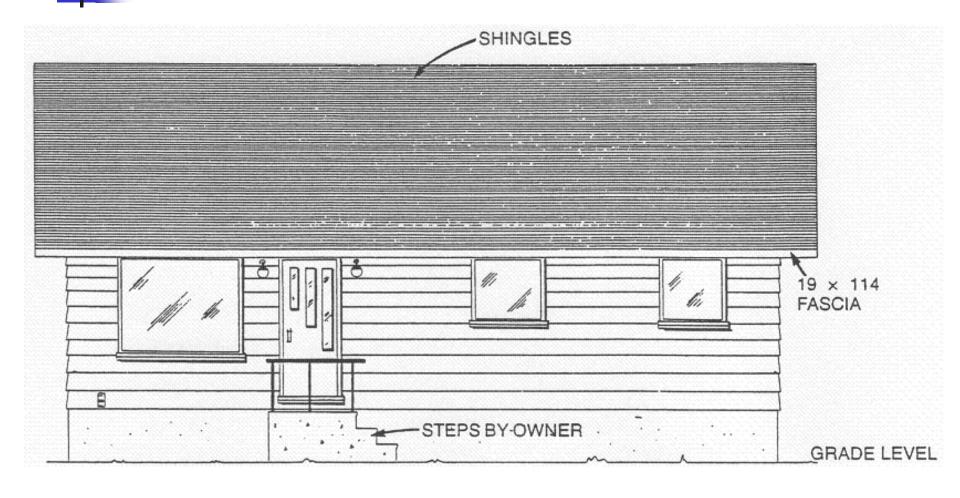

#### **Elevation View**

Elevation views show what the completed house will look like if you were standing in front, to the side, or to the back of the building.

- Elevation views contain information such as:
  - The type of exterior siding
  - Roofing materials and slope
  - Windows and doors
  - Location of decks
  - Patio and steps