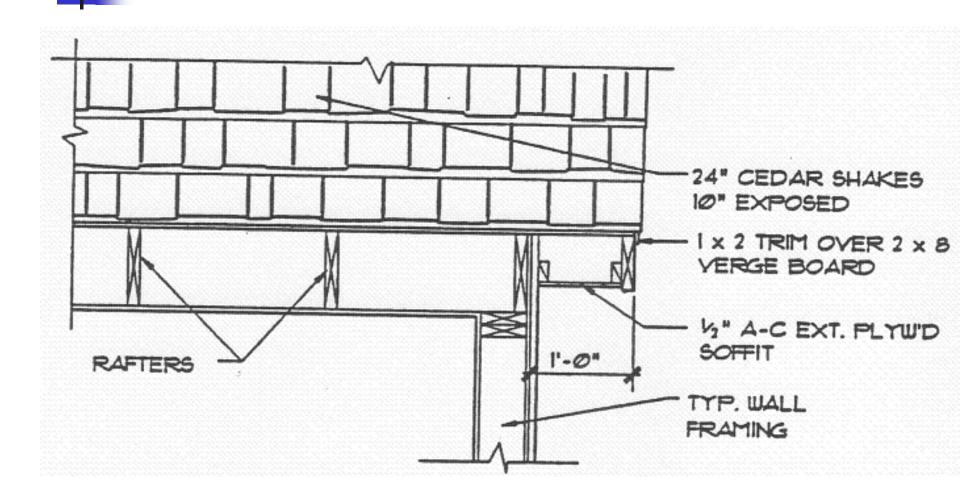

## **Detail View**

 Detail views are used to show the construction details of a small component of the building.