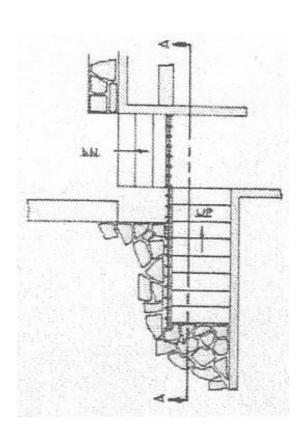

#### **Sectional View**

 Sectional views are a type of drawing used to illustrate structural details that are not easily show on other views.

- Sectional views show the:
  - Dimensions of the exterior wall
  - Materials used in its construction such as:
    - Insulation
    - Sheathing
    - Siding
    - Foundation

### **Sectional View**