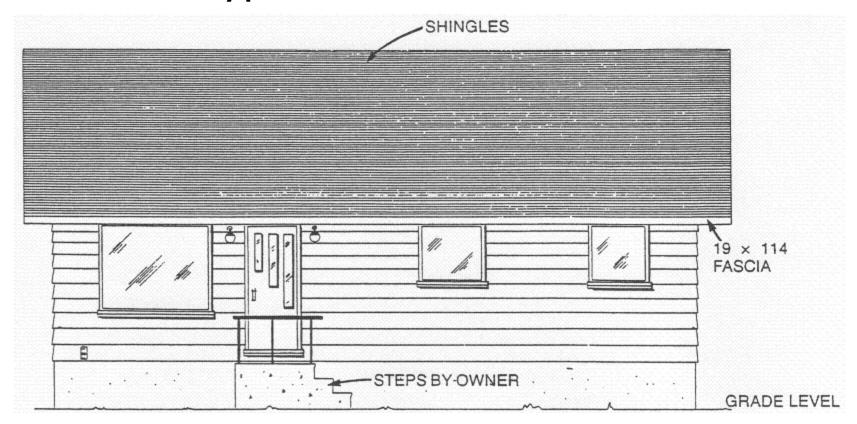

#### **Elevation View**

Elevation views show what the completed house will look like if you were standing in front, to the side, or to the back of the building.

- Elevation views contain information such as:
  - The type of exterior siding
  - Roofing materials and slope
  - Windows and doors
  - Location of decks
  - Patio and steps