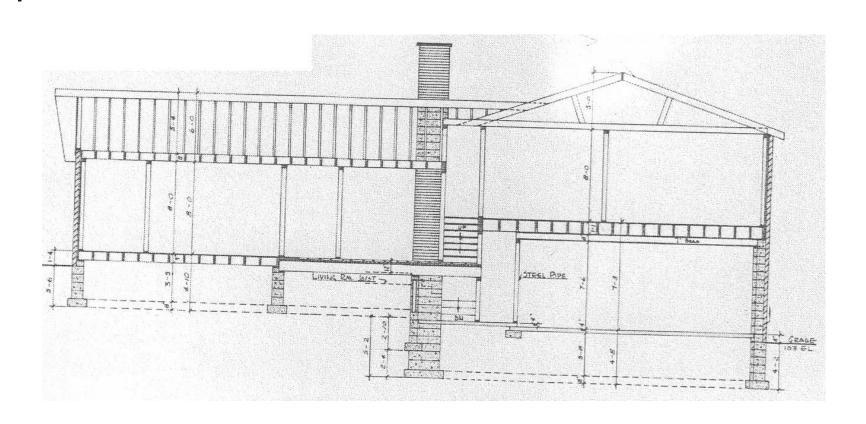

#### **Sectional View**

 Sectional views are a type of drawing used to illustrate structural details that are not easily show on other views.

- Sectional views show the:
  - Dimensions of the exterior wall
  - Materials used in its construction such as:
    - Insulation
    - Sheathing
    - Siding
    - Foundation

### **Sectional View**