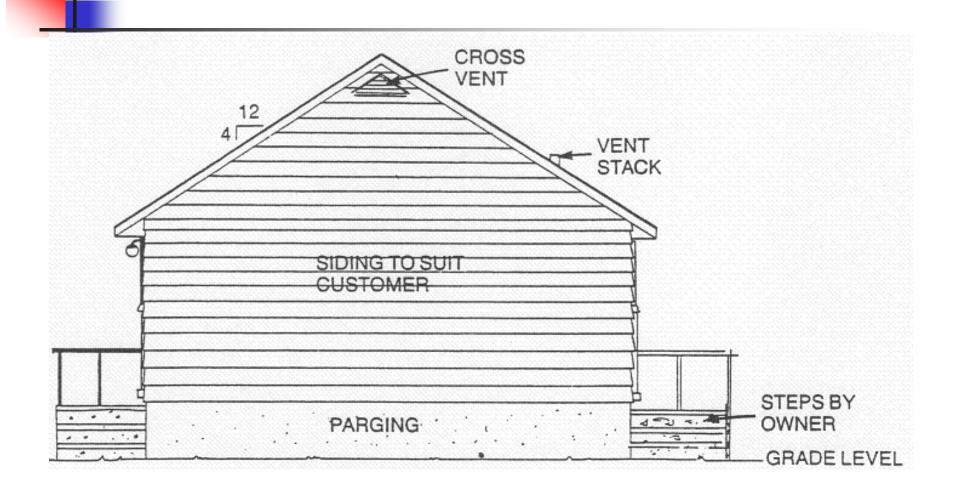

#### **Elevation View**

Elevation views show what the completed house will look like if you were standing in front, to the side, or to the back of the building.

- Elevation views contain information such as:
  - The type of exterior siding
  - Roofing materials and slope
  - Windows and doors
  - Location of decks
  - Patio and steps

#### **Elevation View**