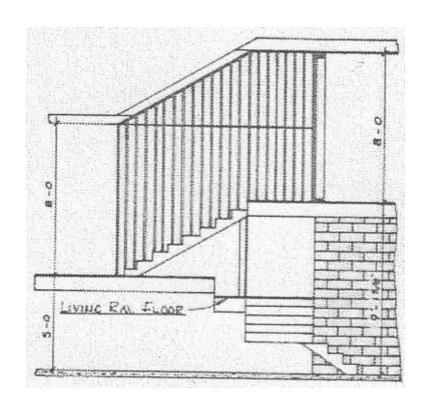

#### **Sectional View**

 Sectional views are a type of drawing used to illustrate structural details that are not easily show on other views.

- Sectional views show the:
  - Dimensions of the exterior wall
  - Materials used in its construction such as:
    - Insulation
    - Sheathing
    - Siding
    - Foundation

### **Sectional View**