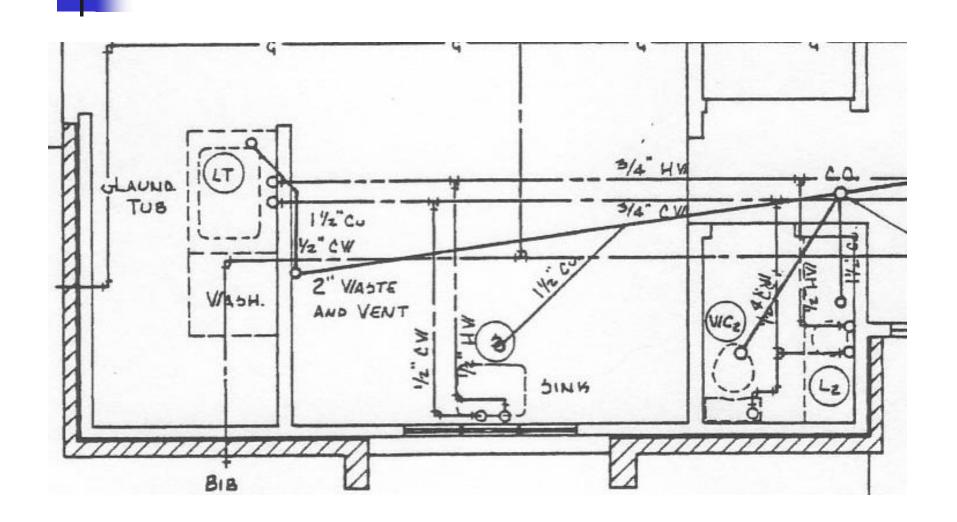

# Plan View

 Plan views or floor plans are used to show the interior layout of the building.

- Plan views show the location of the:
  - Rooms
  - Doors and windows
  - Interior walls
  - Closets
  - Stairwell
  - Electrical and plumbing systems